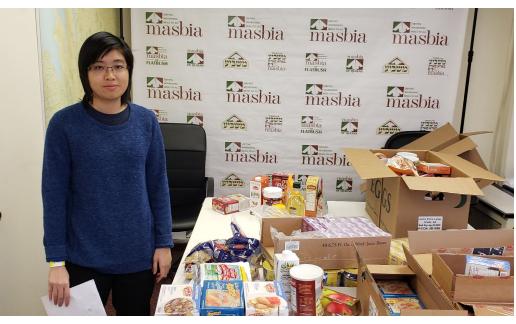

Amanda Ng, RDN, put together a perfect Emergency Food Relief package for the Quarantined for Corona Prevention. It will be 3 boxes per person, which will include 3x14=42 meals. (In order not to add any anxiety, she didn't put everyone on diet. She made sure the meals are generously portioned.) It will cost us \$350 to deliver food per person.

### Masbia's initial goal is to raise \$350,000.00 and help 1,000 people.

Meanwhile, with so many people out of work and children not getting breakfast and lunch at school, many are facing anxiety about not having enough food or a way to feed their families. They also need a higher volume of food, though they are not quarantined and can pick up their raw food packages. (All this was featured in the <a href="NY Times print edition on 3/21/2020">NY Times print edition on 3/21/2020</a>