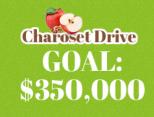

## Masbia's initial goal is to raise \$350,000.00 and help 1,000 people.

Meanwhile, with so many people out of work and children not getting breakfast and lunch at school, many are facing anxiety about not having enough food or a way to feed their families. They also need a higher volume of food, though they are not quarantined and can pick up their raw food packages. (All this was featured in the <u>NY Times print edition on 3/21/2020</u>