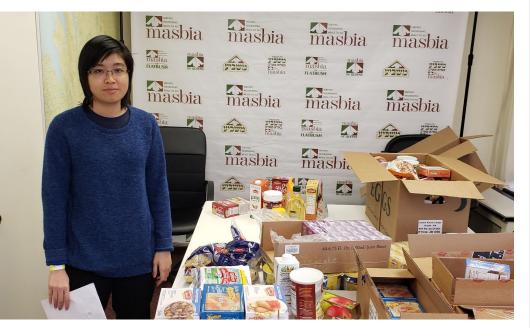

Amanda Ng, RDN, put together a perfect Emergency Food Relief package for the Quarantined for Corona Prevention. It will be 3 boxes per person, which will include 3x14=42 meals. (In order not to add any anxiety, she didn't put everyone on diet. She made sure the meals are generously portioned.) It will cost us \$350 to deliver food per person.